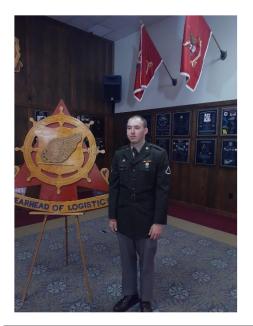

Robert O Bland graduated from the US Army Advanced Individual Training as an 88 M (Motor Transport Operator). He is the son of Senior Vice Commander Berni Bland and Quartermaster Rob Bland. Congratulations Robbie!!