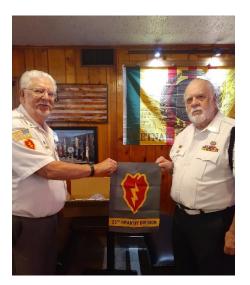

Service Officer John Darley presents a 25th ID flag to Bruce Anderson for his years of service to the Honor Guard.