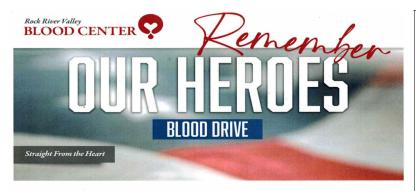

### **Belvidere VFW Blood Drive**

## THUR, May 25th · 2 - 6 PM

1310 W. Lincoln Ave., Belvidere, IL

Please bring a photo ID & eat and drink before donating!

Schedule an appointment NOW-ALL BLOOD TYPES NEEDED

Donors will receive a T-shirt from Humana and

VFW District 6 while supplies last!

All donors will be entered in a drawing to receive a \$500 Visa Card.

To scheduled an appointment contact Rob Bland at rbland@rrvbc.org or scan the QR Code

Father's Day Steak
Breakfast
Sun. June 18<sup>th</sup> 8am-11am
\$8 breakfast
\$10 w/steak