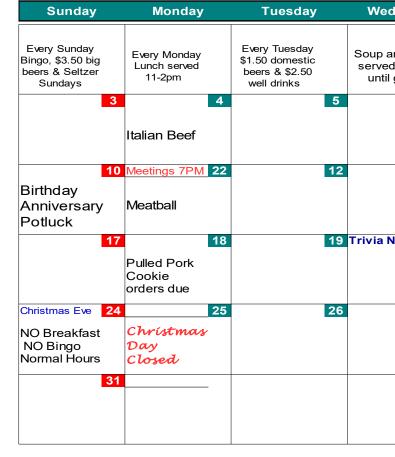

#### December 2023

The Shufflers Friday Nov 17<sup>th</sup> 4:30-7:30 pm

Sunday Breakfast All you can eat \$8 Sun. Nov 26<sup>th</sup> NO breakfast in December 8 am-11 am

| dnesday                     | Thursday                                                           |    | Friday                                                   |    | Saturday                                          |
|-----------------------------|--------------------------------------------------------------------|----|----------------------------------------------------------|----|---------------------------------------------------|
| and Chili<br>d 11am<br>gone | Every Thursday<br>\$1.50 domestic<br>beers & \$2.50<br>well drinks |    |                                                          |    |                                                   |
| 1<br>cheese                 | Peer-to-Peer<br>7-8pm                                              | 2  |                                                          | 3  | 4                                                 |
| 8<br>noodle                 | Blood Drive<br>1-6pm                                               | 9  | MEAT RAFFLE<br>Chicken<br>Dinner<br>served 4:30-<br>6:30 | 10 | 11<br>Veterans Day<br>Ceremony 10am<br>dinner 5pm |
| Night 15                    | 5                                                                  | 16 | Tacos/Nachos                                             | 17 | 18                                                |
| Beef                        | Peer-to-Peer<br>7-8pm                                              |    | The Shufflers<br>in the lounge<br>4:30-7:30              |    |                                                   |
| 22                          | Thanksgiving                                                       | 23 | MEAT RAFFLE                                              | 24 | 25                                                |
| one                         | Lounge open<br>until 5pm<br>Potluck Noon                           |    | Lasagna<br>served 4:30-<br>6:30                          |    |                                                   |
| 29                          |                                                                    | 30 |                                                          |    |                                                   |
| Potato                      | Peer-to-Peer<br>7-8pm                                              |    |                                                          |    |                                                   |
|                             |                                                                    |    |                                                          |    |                                                   |